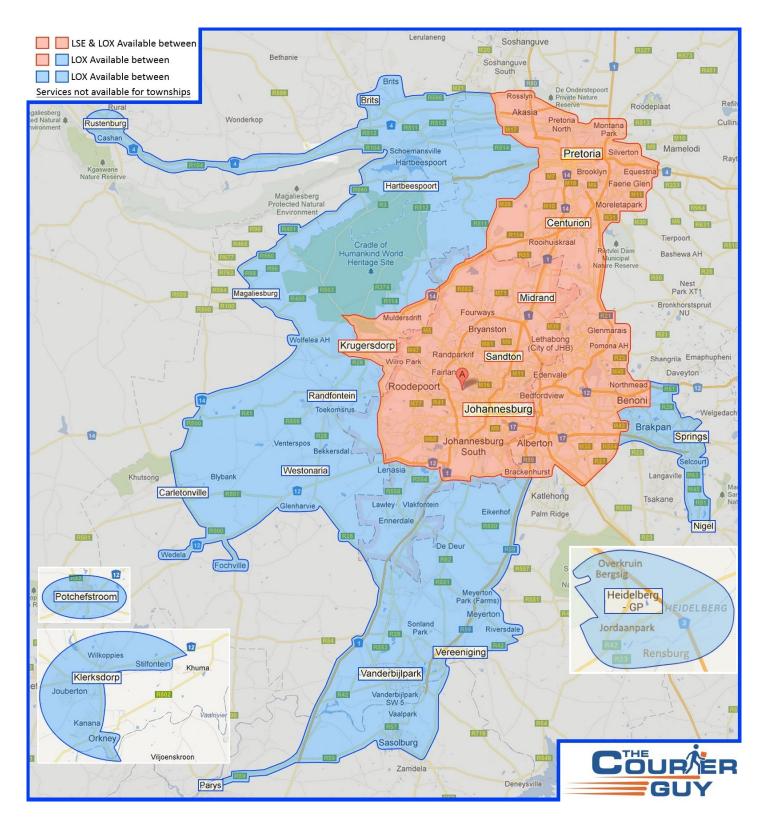

## Johannesburg local service areas:

The below map shows the two local zones Johannesburg services.

Same day services are only available within the orange zone.

Local overnight services are available from / to the blue zone.

Local services are not available to townships—they will use the adjacent rate.